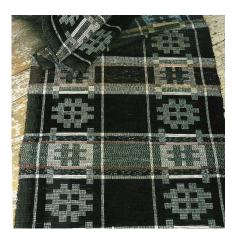

# **Open Rep Choices**

Note the thread count, width and warp yarn, as that may help you choose your project! All warps will be 3 meters.

# **Kransmatta**

8 shafts

8 treadles

540 ends

72 cm wide in reed

12/6 cotton rug warp