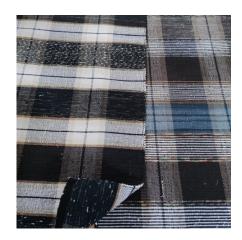

#### **Enkel ruta**

4 shafts

2 treadles

1200 ends (400 heddles)

63 cm wide in reed

8/2 cotton, tripled