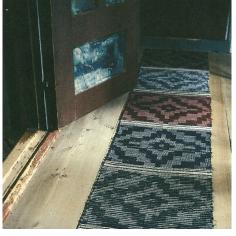

## **Alnamatta**

4 shafts

2 treadles

364 ends

60 cm wide in reed

12/6 cotton rug warp