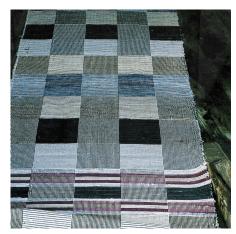

# **Open Rep Choices**

Note the thread count, width and warp yarn, as that may help you choose your project! All warps will be 3 meters.

# **Salsmatta**

4 shafts

4 treadles

1304 ends

65 cm wide in reed

8/2 cotton