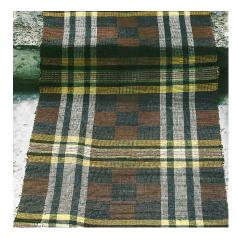

# **Open Rep Choices**

Note the thread count, width and warp yarn, as that may help you choose your project! All warps will be 3 meters.

#### **Enkel ruta**

4 shafts

2 treadles

1200 ends (400 heddles)

63 cm wide in reed

8/2 cotton, tripled