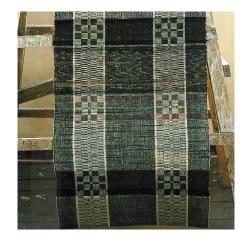

# **Salsmatta**

4 shafts

4 treadles

1304 ends

65 cm wide in reed

8/2 cotton