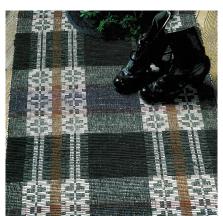

ount, width and warp yarn, as that may help you choose your project! All warps will be 3 meters.

## **Vackraste**

4 shafts

4 treadles

440 ends

55 cm wide in reed

12/6 cotton rug warp

#### **Enkel ruta**

4 shafts

2 treadles

1200 ends (400 heddles)

63 cm wide in reed

8/2 cotton, tripled

# **Salsmatta**

4 shafts

4 treadles

1304 ends

65 cm wide in reed

8/2 cotton

#### Rutor

4 shafts

2 treadles

472 ends

59 cm wide in reed

8/2 cotton

## Stjärna

4 shafts

2 treadles

1320 ends

66 cm wide in reed

8/2 cotton

# **Kransmatta**

8 shafts

8 treadles

540 ends

72 cm wide in reed

12/6 cotton rug warp

## **Alnamatta**

4 shafts

2 treadles

364 ends

60 cm wide in reed

12/6 cotton rug warp

## **Stilig**

4 shafts

4 treadles

1294 ends

65 cm wide in reed

8/2 cotton