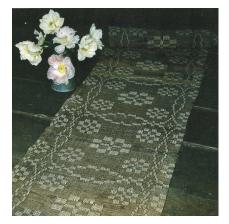

# **Open Rep Choices**

Note the thread count, width and warp yarn, as that may help you choose your project! All warps will be 3 meters.

## **Alnamatta**

4 shafts

2 treadles

364 ends

60 cm wide in reed

12/6 cotton rug warp