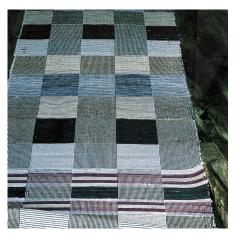

width and warp yarn, as that may help you choose your project! All warps will be 3 meters.

# **Vackraste**

4 shafts

4 treadles

440 ends

55 cm wide in reed

12/6 cotton rug warp

### **Enkel ruta**

4 shafts

2 treadles

1200 ends (400 heddles)

63 cm wide in reed

16/2 cotton, tripled

# **Salsmatta**

4 shafts

4 treadles

1304 ends

65 cm wide in reed

16/2 cotton

#### Rutor

4 shafts

2 treadles

472 ends

59 cm wide in reed

8/2 cotton

# Stjärna

4 shafts

2 treadles

1320 ends

66 cm wide in reed

16/2 cotton

# **Kransmatta**

8 shafts

8 treadles

540 ends

72 cm wide in reed

12/6 cotton rug warp

# **Alnamatta**

4 shafts

2 treadles

364 ends

60 cm wide in reed

12/6 cotton rug warp

# **Stilig**

4 shafts

4 treadles

1294 ends

65 cm wide in reed

16/2 cotton