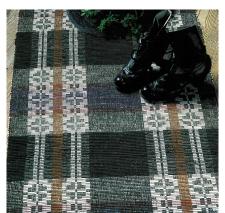

count, width and warp yarn, as that may help you choose your project! All warps will be 3 meters.

# **Vackraste**

4 shafts

4 treadles

440 ends

55 cm wide in reed

12/6 cotton rug warp

### **Enkel ruta**

4 shafts

2 treadles

1200 ends (400 heddles)

63 cm wide in reed

16/2 cotton, tripled

# **Salsmatta**

4 shafts

4 treadles

1304 ends

65 cm wide in reed

16/2 cotton

#### Rutor

4 shafts

2 treadles

472 ends

59 cm wide in reed

8/2 cotton

# Stjärna

4 shafts

2 treadles

1320 ends

66 cm wide in reed

16/2 cotton

# **Kransmatta**

8 shafts

8 treadles

540 ends

72 cm wide in reed

12/6 cotton rug warp

# **Alnamatta**

4 shafts

2 treadles

364 ends

60 cm wide in reed

12/6 cotton rug warp

# **Stilig**

4 shafts

4 treadles

1294 ends

65 cm wide in reed

16/2 cotton