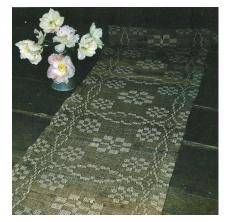

# **Vackraste**

4 shafts

4 treadles

440 ends

55 cm wide in reed

12/6 cotton rug warp