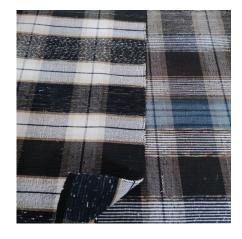

### **Enkel ruta**

4 shafts

2 treadles

1200 ends (400 heddles)

63 cm wide in reed

16/2 cotton, tripled