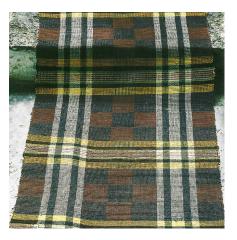

# **Salsmatta**

4 shafts

4 treadles

1304 ends

65 cm wide in reed

16/2 cotton

# **Stilig**

4 shafts

4 treadles

1294 ends

65 cm wide in reed

16/2 cotton