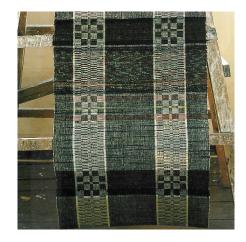

# **Kransmatta**

8 shafts

8 treadles

540 ends

72 cm wide in reed

12/6 cotton rug warp