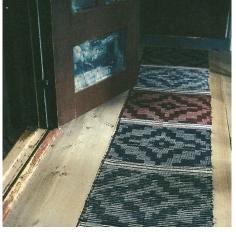

# **Alnamatta**

4 shafts

2 treadles

364 ends

60 cm wide in reed

12/6 cotton rug warp