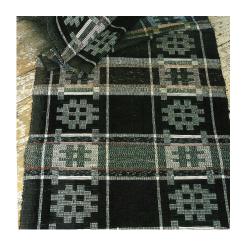

# **Kransmatta**

8 shafts

8 treadles

540 ends

72 cm wide in reed

12/6 cotton rug warp