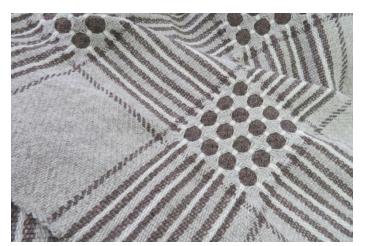

## Green Mountain Spinnery Blanket – Blanket in Deflected double weave & twill

This warp-to-go blanket is a limited run design featuring wool gathered from local farmers and spun at the Green Mountain Spinnery in Putney, VT. Becky designed this blanket that features 3 different weave structures: double deflected weave, twill and basket weave. These blankets will only be offered while supplies last. You will certainly treasure on of these New England keepsakes.