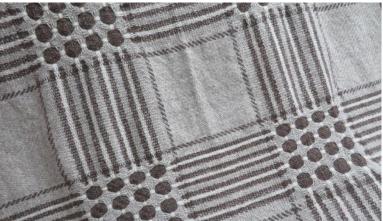

## Green Mountain Spinnery Blanket – Blanket in Deflected double weave & twill

This warp-to-go blanket is a limited run design featuring wool gathered from local farmers and spun at the Green Mountain Spinnery in Putney, VT. Becky designed this blanket that features 3 different weave structures: double deflected weave, twill and basket weave. These blankets will only be offered while supplies last. You will certainly treasure on of these New England keepsakes.